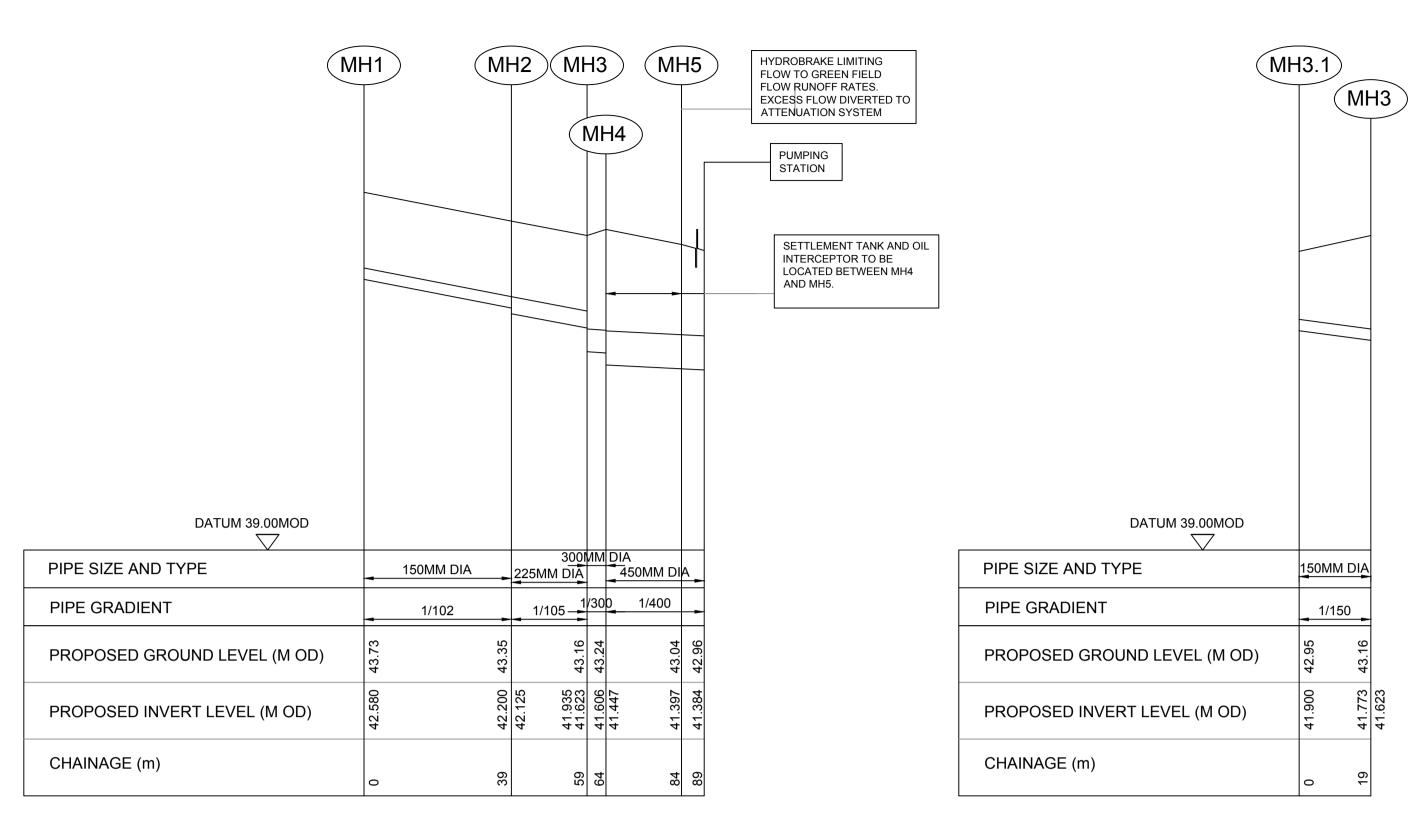

BIOMASS SLAB B: PIPE SECTION - CH 00 TO CH 89 (MH1 TO PUMPING STATION)
SCALE: HORIZONTAL 1/1000, VERTICAL 1/50

BIOMASS SLAB B: PIPE SECTION - MH3.1 TO MH3 SCALE: HORIZONTAL 1/1000, VERTICAL 1/50

BIOMASS SLAB B: PIPE SECTION - MH4.3 TO MH4.1 SCALE: HORIZONTAL 1/1000, VERTICAL 1/50