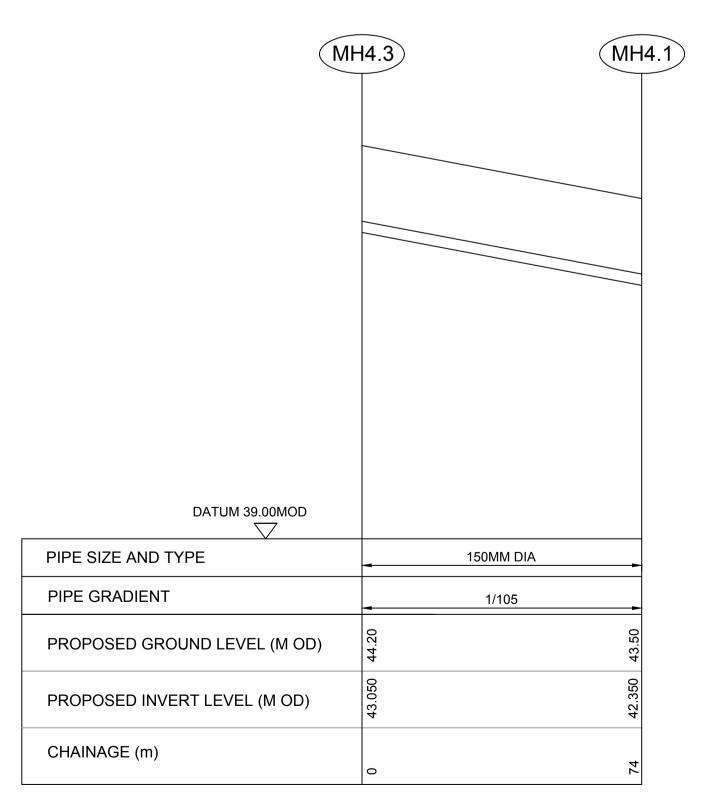

BIOMASS SLAB B: PIPE SECTION - CH 00 TO CH 89 (MH1 TO PUMPING STATION)
SCALE: HORIZONTAL 1/1000, VERTICAL 1/50

BIOMASS SLAB B: PIPE SECTION - MH3.1 TO MH3 SCALE: HORIZONTAL 1/1000, VERTICAL 1/50

BIOMASS SLAB B: PIPE SECTION - MH4.3 TO MH4.1 SCALE: HORIZONTAL 1/1000, VERTICAL 1/50