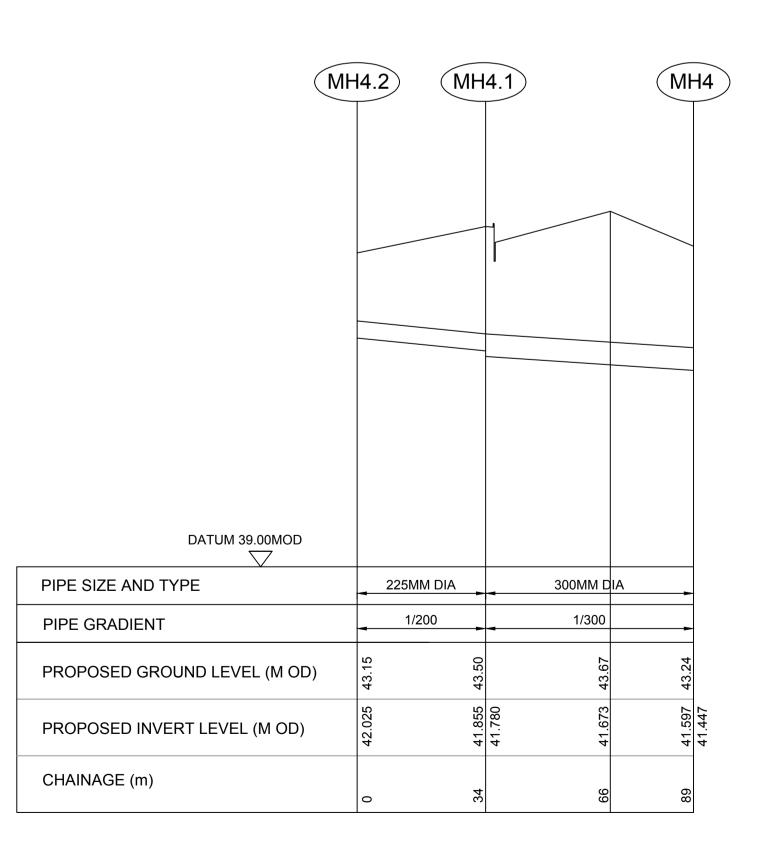

BIOMASS SLAB B: PIPE SECTION - MH4.2 TO MH4 SCALE: HORIZONTAL 1/1000, VERTICAL 1/50